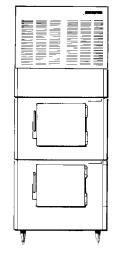

### SCOTSMAN MODULAR ICE STORAGE BINS

## B90

#### **VOLUME STORAGE – AMPLE ICE RESERVE**

- Holds up to 380 lbs. per ARI standard 820-95.
- Horizontal design low profile, fits where ceilings are low.
- Ideal storage companion for one or more Flake and Nugget Ice Machines.
- Expandable by adding bin extension.
- Stainless steel construction.

#### Fully Insulated cabinet

Foam insulation is forced between the wall and liner under heat and pressure to form a perfect wall to wall bond thus preserving ice supply for long periods.

FME2400 on BX83, BX87, B90 Bin