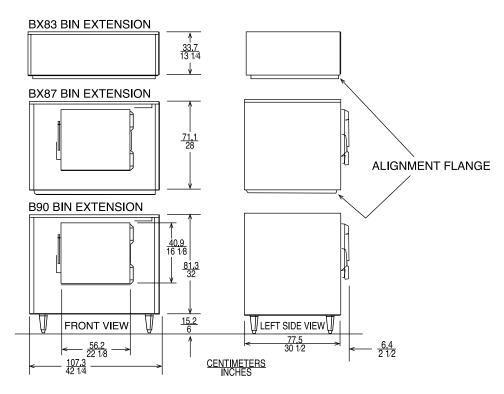

# **Bin Specifications**

NOTE: Allow 6" minimum space at back for ice machine ventilation and utility connections.

| SCOTSMA         | N MODULAR BINS         |                                 | Certified & rated in accordance in the ARI standard 820-95 |         |                            |
|-----------------|------------------------|---------------------------------|------------------------------------------------------------|---------|----------------------------|
| Model<br>Number | Dimensions<br>W"xD"xH" | ARI Bin<br>Capacity<br>lbs./kg. | Application<br>Capacity<br>lbs./kg.                        | Finish* | Ship<br>Weight<br>lbs./kg. |
| SB90            | 42.25 x 33 x 32        | 380/172                         | 485/220                                                    | SS      | 155/70                     |
| SBX83           | 42.25 x 30.5 x 13.25   | 170/77                          | 215/220                                                    | SS      | 45/20                      |
| SBX87           | 42.25 x 33 x 28        | 370/168                         | 470/213                                                    | SS      | 115/52                     |

\*(SS) Stainless steel cabinet with a stainless steel liner.

ARI storage capacity for bins is based on 80% of total volume in cubic feet x 30 lb./ft.3 average density of ice. Application capacity for bins is based on 90% of total volume in cubic feet x 34 lb./ft.3 average density of ice.